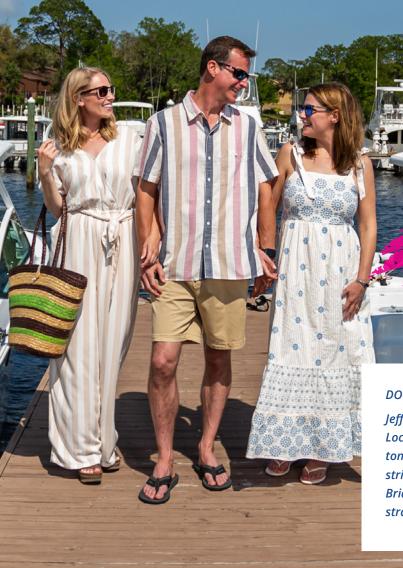

### BOUND FOR KEY WEST 244!

Tiffany is ready for adventure in this floral-patterned Volcom romper with Volcom sandals, navy Costa sunglasses. Tony wears Eddie Bauer shorts with crisp, boating-themed button-down, ECM cap and Nautica tennis shoes. Justin sports Nautica tri-striped polo with matching shorts, cap and white tennis shoes, Costa sunglasses. Bridget is dressed to impress in Nautica striped sundress with Costa grey sunglasses.