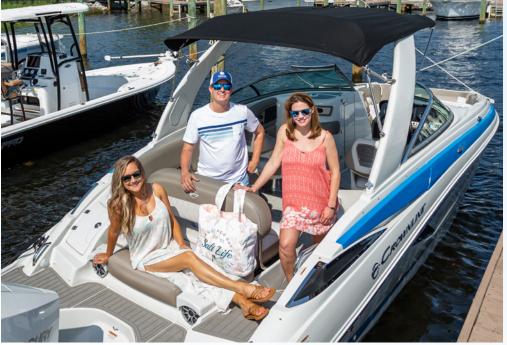

Cruising Time ON THE CROWNLINE 255!

Tiffany relaxes aft wearing this spectacular two-piece, pastel sun set by Salt Life featuring slit pants and matching tote, Volcom sandals and Costa sunglasses. Bridget sports a flirty, melon-hued Salt Life sundress, Costa sunglasses. Tony is loving the boating life with casual Nautica striped pullover and shorts, Emerald Coast Marine cap and Costa sunglasses.