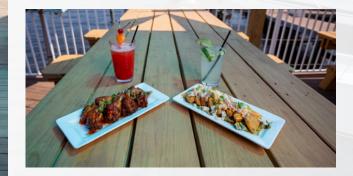

# DOCKSIDE DINING!

Jeff has arrived aboard his Sea Pro 248 for casual dining at The Local's wearing American Eagle khaki shorts, striped cotton button-down, Eddie Bauer sandals and Costa sunglasses. Lacey (left) strikes a winning pose in a one-piece American Eagle jumpsuit, while Bridget steps out in an American Eagle cotton sundress with tie straps, sandals and Costa sunglasses.