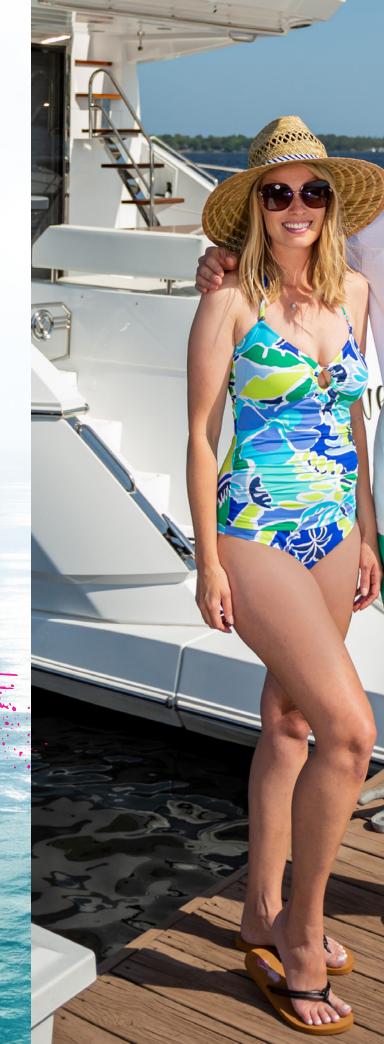

Cool at the Pool ...

Tiffany is front and center in Volcom's stunning aqua one-piece and Costa shades. Justin (center) wears a Volcom tee, patterned grey board shorts, men's sun hat and sandals and Costa sunglasses. Tony sports a fishing-inspired Nautica tee, tricolored board shorts, cap and Costa glasses.