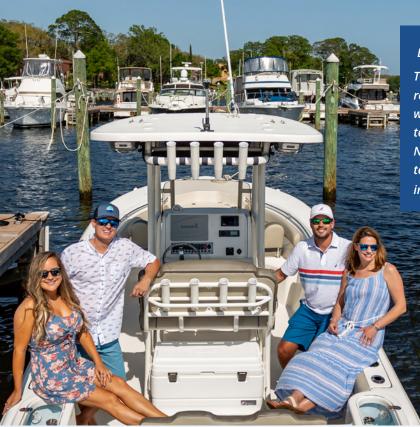

Marina Views

FROM THE VISTA DECK

Tony wears American Eagle hoodie and shorts; Volcom sandals and Costa Sunglasses. Bridget is ready to fish like a pro in Eddie Bauer with Salt Life cap, Eddie Bauer sandals and Costa sunglasses. Lacey rocks orange in this two-piece Eddie Bauer set with matching sandals, Costa sunglasses.