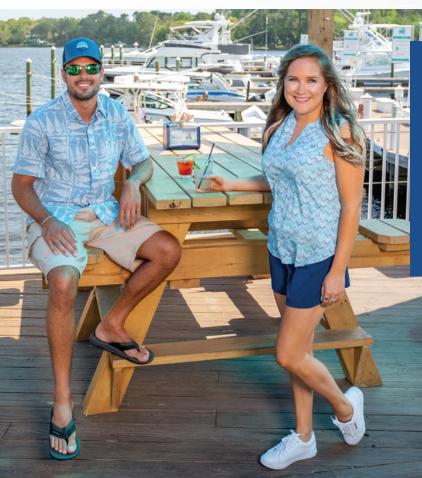

# DOCKSIDE DINING!

Jeff has arrived aboard his Sea Pro 248 for casual dining at The Local's wearing American Eagle khaki shorts, striped cotton button-down, Eddie Bauer sandals and Costa sunglasses. Lacey (left) strikes a winning pose in a one-piece American Eagle jumpsuit, while Bridget steps out in an American Eagle cotton sundress with tie straps, sandals and Costa sunglasses.