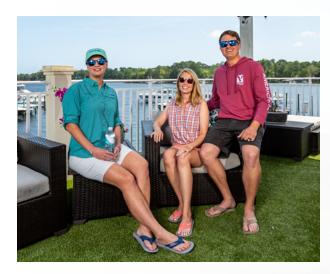

Marina Views

FROM THE VISTA DECK

Tony wears American Eagle hoodie and shorts; Volcom sandals and Costa Sunglasses. Bridget is ready to fish like a pro in Eddie Bauer with Salt Life cap, Eddie Bauer sandals and Costa sunglasses. Lacey rocks orange in this two-piece Eddie Bauer set with matching sandals, Costa sunglasses.