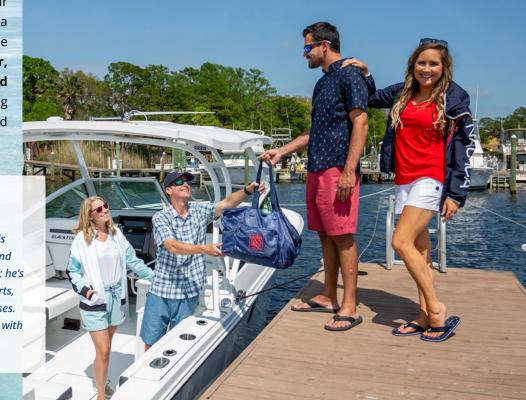

#### **BOATING ON THE BLACKFIN 272!**

Lacey wears matching Nautica teal/white/navy jacket with matching terry shorts, white tee and Costa tan glasses. Jeff is decked out in Eddie Bauer shorts with plaid shirt, flag cap and Costa sunglasses. Justin passes the gear in Nautica tote bag; he's a fashion statement in Eddie Bauer nautical top, cherry shorts, Eddie Bauer sandals and Americana-inspired Costa sunglasses. Tiffany dons a color-coordinated navy Nautica windbreaker with red tee, white shorts and Nautica flip flops.